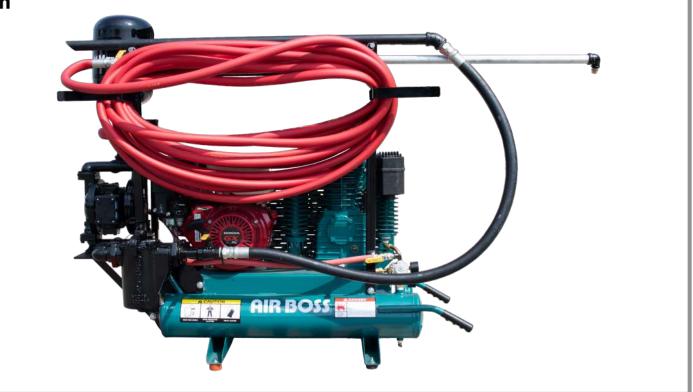

## DPS9

The DPS9 offers the versatility of spraying coal tar with sand, latex, primers, plus cold pour crack fillers. It also provides greater efficiency as the system automatically shifts to neutral when the spray wand is shut off.

## **FEATURES**

- Gas engine driven air compressor
- 1" dual diaphragm, material pump
- 75ft x  $\frac{3}{4}$ " hose with application wand.
- 6ft flexible suction hose with 4ft steel suction pipe
- Basket strainer filtration system

| SPECS                             |                                           |
|-----------------------------------|-------------------------------------------|
| Shipping Weight                   | 373lbs (169kg)                            |
| Dimensions                        |                                           |
| Overall Length - With Wand        | 70" (178cm)                               |
| Overall Length - Without Wand     | 60" (152cm)                               |
| Overall Width                     | 28" (71cm)                                |
| Overall Height                    | 48" (122cm)                               |
| Capacity                          |                                           |
| Material Pump                     | 1" discharge, air operated dual diaphragm |
| Air Compressor Pump               | 15.5 scfm, 100 psi (max 150 psi)          |
| Air Compressor Engine             | 9hp Honda                                 |
| Basket Strainer Filtration System | Standard                                  |
| Surge Tank                        | Standard                                  |