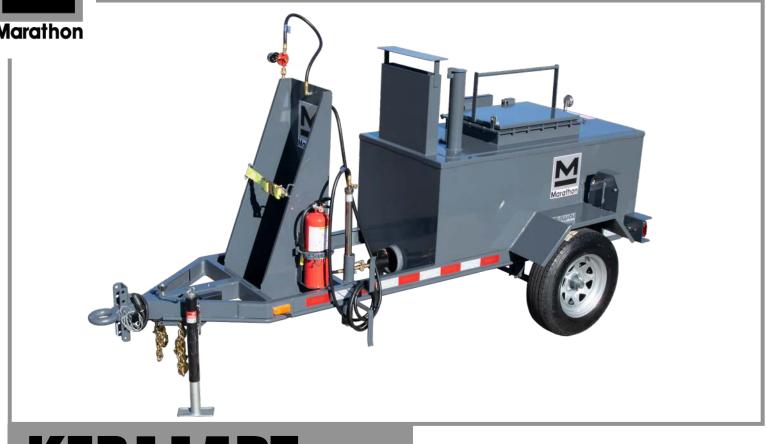

# **KEB115PT**

Available sizes: 115 gal | 260 gal | 500 gal

Marathon's under fired hot tack sprayers provide a fast and reliable means of heating and applying solvent based emulsions, tack coats and asphalt cement. Our units are capable of heating a large volume of material on a steady basis and offer many operator friendly features and options.

#### **FEATURES**

- Manufactured with 10 GA steel for a long service life.
- 1" Ceramic blanket insulation added to retain heat.
- Units come equipped with a large 18" x 26" reverse-load, anti-splash lid for operator safety.
- Electric brakes and breakaway kits come standard on all trailer mounted equipment.
- Low profile for safe and easy loading and towing.
- Diesel heating system (available on 260gal and 500gal models only)