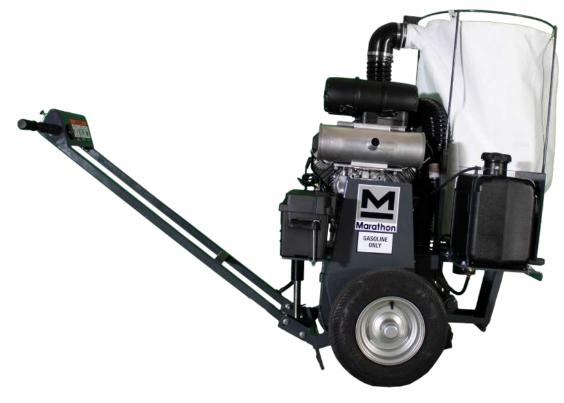

# CR300KDC

Our Marathon Crack Router with Dust Collection System eliminates clouds of dust created by conventional routing, and reduces harmful airborne respirable silica particles.

## **DUST COLLECTION FEATURES**

- Keeps nearby environment clean and helps keep your crew safe from harmful airborne particles
- 8" Aluminum Blower Housing with upgraded steel wheel for a lightweight, compact design with improved abrasion resistance, for longer impeller life.
- Convenient quick release gate to instantly clear dust bag, to keep your crew routing, with minimal downtime.
- 25 square feet of dust bag surface area for maximum suction in a compact, vertical footprint.

- 4" heavy duty urethane hose for minimal frictional pressure loss at boot, and excellent abrasion resistance.
- Resilient horsehair dust boot traps particles from escaping the suction.
- Replaceable hardened drag bar

#### **SPECS**

Models CR300K CR300KDC

Approx. Weight 522 lbs (237 kg) 586 lbs (266 kg)

Engine 27hp Kohler 27hp Kohler

Premium Air Filtering System Standard Dust Collection