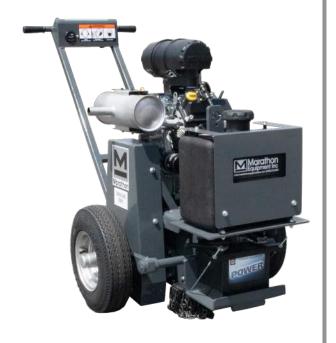

#### **SPECS**

Models CR300K CR300KDC

Approx. Weight 522 lbs (237 kg) 586 lbs (266 kg)

Engine 27hp Kohler 27hp Kohler

Premium Air Filtering System Standard Dust Collection

### **CRACK ROUTER FEATURES**

- Best balanced router design on the market.
- Powerful & reliable Kohler v-twin engine with three stage air filtration system for optimum performance.
- Sturdy all welded chassis manufactured from ¼" thick steel plate reduces vibration & operator fatigue.
- 12" diameter cutter head fabricated from 1" steel plate, equipped with six carbide tipped router blades, strategically positioned on the router head.
- Safety chain guards & rubber flaps provide protection from flying debris.
- Handlebar mounted, fingertip operated, linear actuator switch adjusts the cutting depth. Indicator plate is provided for cutting depth guidance.
- Engine safety kill switch is conveniently located on the handle control panel.
- Adjustable handle provides a comfortable working position for a variety of different operator heights.