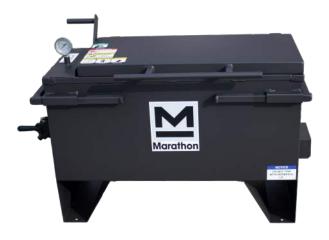

#### **DF30**

Size: 30 gal

The skid mounted 30 gallon melter is designed to be used with applicator pots and tools. The 30 gallon melters come equipped with a gravity fed valve to dispense material into an applicator pot or pouring cone. Each unit is hand agitated and comes with a material thermometer, lifting handles, double headed 160,000 BTU burner and propane hose with regulator.

#### **Dimensions**

Weight

60"L x 26"W x 36"H

282 lbs (128 kg)