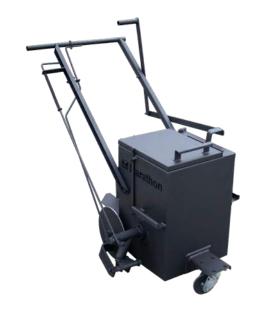

#### **DF10W**

Size: 10 gal

The 10 gallon unit is mounted on steel wheels and is equipped with a spring loaded hand release valve for easy release of material. This unit comes equipped with a material temperature gauge, 80,000 BTU propane burner, propane hose with regulator and steel shoe for striking off sealant in a uniform width.

#### **Dimensions**

Weight

51"L x 28"W x 41"H

152 lbs (69 kg)