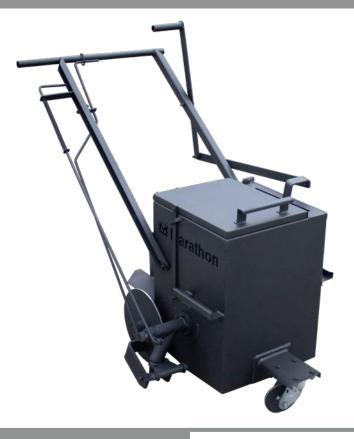

#### **DF10W**

Size: 10 gal

The 10 gallon unit is mounted on steel wheels and is equipped with a spring loaded hand release valve for easy release of material. This unit comes equipped with a material temperature gauge, 80,000 BTU propane burner, propane hose with regulator and steel shoe for striking off sealant in a uniform width.

#### **Dimensions**

Weight

51"L x 28"W x 41"H

152 lbs (69 kg)