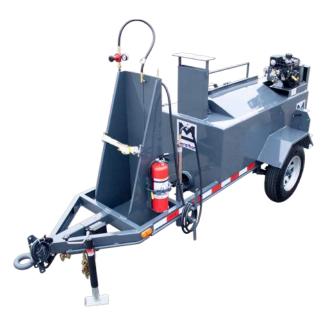

#### DF100PT

Size: 100 gal

The largest direct fired kettle available holds a capacity for 100 gallons of direct fired sealant. This unit allows the contractor to increase the amount of material being melted without upgrading to a larger oil jacketed kettle. This unit comes with a single 3,500lb axle with electric brakes and breakaway kit. Material is heated with a 300,000 BTU propane burner and comes with a single propane bottle holder, propane hose & regulator.

#### **Dimensions**

Weight

160"L x 56"W x 66"H

1,414 lbs (641kg)