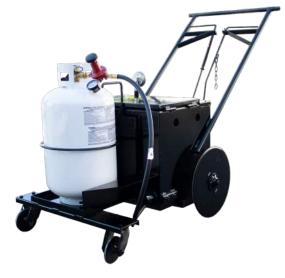

| Tandem                                           |  |
| Capacity                                          | 10,400 lbs (4,717 kg)                               | 14,000 lbs (6,350 kg)                            |  |
| Tires -size                                       | (4) 225/75/R15                                      | (4) 235/85/R16                                   |  |
| *Specifications subject to change without notice. |                                                     |                                                  |  |

### **OPTIONS**

- Heated square shoveling platform
- 2-5/16" ball hitch
- Spare tire and rim mounted
- Amber strobe light
- Flashing arrowstick with LED arrow ends
- Various size application smoothers, scrapers and squeegees



12 gal Mastic Applicator (MD12)