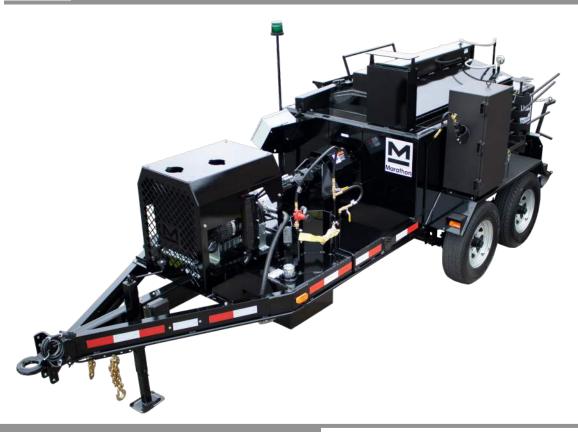

# MM250DT

Available Sizes: 250 gal | 350 gal

Marathon is the leading manufacturer in the industry for engineering the best Mastic Mixers! Designed to mix mastic and bridge joint materials, the heavy duty construction allows mixing of heavy material mixed with aggregates. We offer more sizes and choices than anyone in the industry!

#### **FEATURES**

- Manufactured with minimum 10 GA steel, fully welded and constructed of heavy duty 6" channel and gusseted in locations for safety and strength.
- Engineered efficient hot airflow means quicker heat up time and less consumption of fuel!
- Agitator has forward and rear drawing ability which blends the mastic materials better due to the ability to move mastic, not just lifting it from the bottom of the material vat as competitive units do.
- Easy access to burner, engine, fuel and hydraulic reservoirs for maintenance purposes.
- Overnight heaters keep material warm and reduce daily start-up time.
- Lower loading height of materials decreases operator fatigue and makes it safe and easy for operators to load material into the tank without having to step up on trailer.
- Low center of gravity for superior rear visibility when towing.
- The heated delivery chute pivots from side to side (greater pouring radius) and chute keeps materials hot while flowing out of the unit for easy mastic applications.
- Controls are fully digital, accuracy to within 5°.
- Tool heater is generous enough to get larger application tools in and out.

#### **SPECS**

| Models                                            | MM250DT                                             | MM350DT                                          |  |
|---------------------------------------------------|-----------------------------------------------------|--------------------------------------------------|--|
| Shipping Weight                                   | 6,350 lbs (2,880 kg)                                | 7,007 lbs (3,178 kg)                             |  |
| Dimensions                                        |                                                     |                                                  |  |
| Overall Length                                    | 208"                                                | 236"                                             |  |
| Overall Width                                     | 80"                                                 | 80"                                              |  |
| Overall Height                                    | 77"                                                 | 79"                                              |  |
| Loading Height                                    | 60"                                                 | 62"                                              |  |
| Delivery Chute Height                             | 24"                                                 | 27"                                              |  |
| Capacity                                          |                                                     |                                                  |  |
| Material Vat                                      | 250 gal (945 L)                                     | 350 gal (1,324 L)                                |  |
| Heat Transfer Oil                                 | 45 gal (170 L)                                      | 65 gal (246 L)                                   |  |
| Diesel Fuel Tank                                  | 30 gal (113 L)                                      | 30 gal (113 L)                                   |  |
| Hydraulic Oil Tank                                | 12 gal (46 L)                                       | 12 gal (46 L)                                    |  |
| Engine                                            | 23hp liquid cooled<br>electric start, Kohler diesel | 23hp liquid cooled electric start, Kohler diesel |  |
| Burner                                            | (1) 340,000 BTU diesel burner                       | (1) 340,000 BTU diesel burner                    |  |
| Suspension                                        |                                                     |                                                  |  |
| Axle(s)                                           | Tandem                                              | Tandem                                           |  |
| Capacity                                          | 10,400 lbs (4,717 kg)                               | 14,000 lbs (6,350 kg)                            |  |
| Tires -size                                       | (4) 225/75/R15                                      | (4) 235/85/R16                                   |  |
| *Specifications subject to change without notice. |                                                     |                                                  |  |