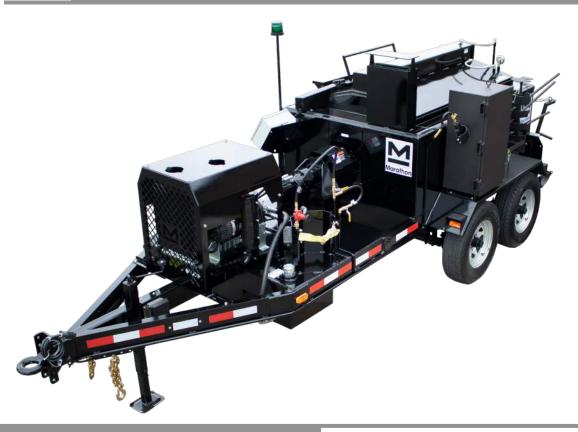

## DIESEL FIRED MASTIC MIXERS

# MM250DT

Available Sizes: 250 gal | 350 gal

Marathon is the leading manufacturer in the industry for engineering the best Mastic Mixers! Designed to mix mastic and bridge joint materials, the heavy duty construction allows mixing of heavy material mixed with aggregates. We offer more sizes and choices than anyone in the industry!

#### **FEATURES**

- Manufactured with minimum 10 GA steel, fully welded and constructed of heavy duty 6" channel and gusseted in locations for safety and strength.
- Engineered efficient hot airflow means quicker heat up time and less consumption of fuel!
- Agitator has forward and rear drawing ability which blends the mastic materials better due to the ability to move mastic, not just lifting it from the bottom of the material vat as competitive units do.
- Easy access to burner, engine, fuel and hydraulic reservoirs for maintenance purposes.
- Overnight heaters keep material warm and reduce daily start-up time.
- Lower loading height of materials decreases operator fatigue and makes it safe and easy for operators to load material into the tank without having to step up on trailer.
- Low center of gravity for superior rear visibility when towing.
- The heated delivery chute pivots from side to side (greater pouring radius) and chute keeps materials hot while flowing out of the unit for easy mastic applications.
- Controls are fully digital, accuracy to within 5°.
- Tool heater is generous enough to get larger application tools in and out.

#### **SPECS**

| Models                                            | MM250DT                                             | MM350DT                                             |
|---------------------------------------------------|-----------------------------------------------------|-----------------------------------------------------|
| Shipping Weight                                   | 6,349 lbs (2,880 kg)                                | 7,007 lbs (3,178 kg)                                |
| Dimensions                                        |                                                     |                                                     |
| Overall Length                                    | 208"                                                | 236"                                                |
| Overall Width                                     | 80"                                                 | 80"                                                 |
| Overall Height                                    | 77"                                                 | 79"                                                 |
| Loading Height                                    | 60"                                                 | 62"                                                 |
| Delivery Chute Height                             | 24"                                                 | 27"                                                 |
| Capacity                                          |                                                     |                                                     |
| Material Vat                                      | 250 gal (945 L)                                     | 350 gal (1,324 L)                                   |
| Heat Transfer Oil                                 | 45 gal (170 L)                                      | 65 gal (246 L)                                      |
| Diesel Fuel Tank                                  | 30 gal (113 L)                                      | 30 gal (113 L)                                      |
| Hydraulic Oil Tank                                | 12 gal (46 L)                                       | 12 gal (46 L)                                       |
| Engine                                            | 23hp liquid cooled<br>electric start, Kohler diesel | 23hp liquid cooled<br>electric start, Kohler diesel |
| Burner                                            | (1) 340,000 BTU diesel burner                       | (1) 340,000 BTU diesel burner                       |
| Suspension                                        |                                                     |                                                     |
| Axle(s)                                           | Tandem                                              | Tandem                                              |
| Capacity                                          | 10,400 lbs (4,717 kg)                               | 14,000 lbs (6,350 kg)                               |
| Tires -size                                       | (4) 225/75/R15                                      | (4) 235/85/R16                                      |
| *Specifications subject to change without notice. |                                                     |                                                     |