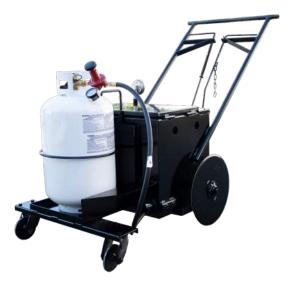

| Tandem                                              |
| Capacity                                          | 10,400 lbs (4,717 kg)                               | 14,000 lbs (6,350 kg)                               |
| Tires -size                                       | (4) 225/75/R15                                      | (4) 235/85/R16                                      |
| *Specifications subject to change without notice. |                                                     |                                                     |

### **OPTIONS**

- Heated square shoveling platform
- 2-5/16" ball hitch
- · Spare tire and rim mounted
- Amber strobe light
- Flashing arrowstick with LED arrow ends
- Various size application smoothers, scrapers and squeegees



12 gal Mastic Applicator (MD12)